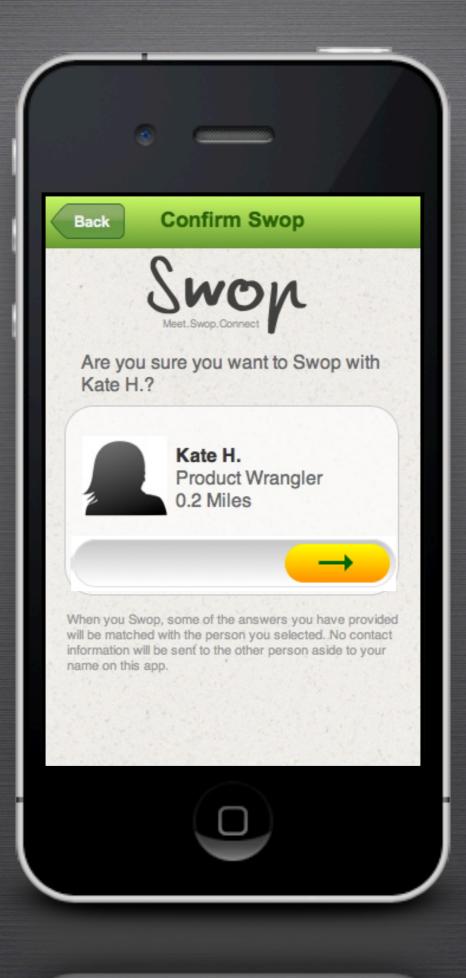

|            | Swop                                                               |
|------------|--------------------------------------------------------------------|
| 5          | SWON<br>Meet. Swop. Connect                                        |
|            | all the people you could b<br>ng with nearby once you<br>register! |
|            | Kate H.<br>Product Wrangler<br>0.1 Miles                           |
|            | Jen W.<br>Graphic Designer<br>0.2 Miles                            |
| 1          | Gregory S.<br>King of the Castro<br>0.2 Miles                      |
| Restart Tu | torial Register                                                    |