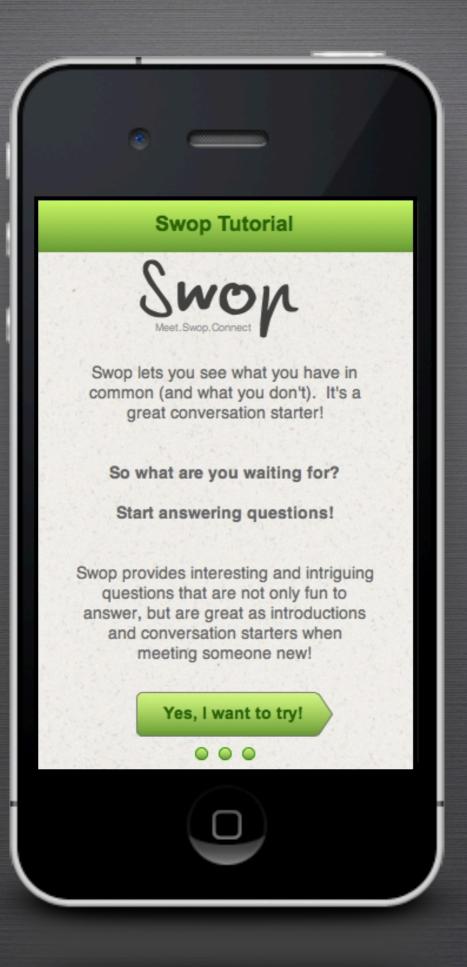

#### User Research

Using an app to aid conversation on a date is admitting defeat.

Games are fun, but ephemeral.

Meeting the right people at networking events can be hard.

Using an app to meet people at organized events is more socially acceptable.