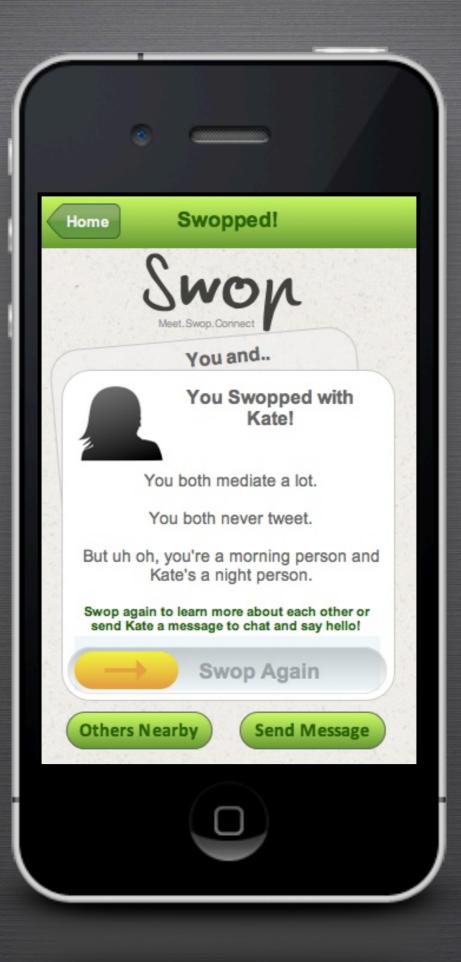

|            | Swop                                                               |
|------------|--------------------------------------------------------------------|
| 5          | SWON<br>Meet. Swop. Connect                                        |
|            | all the people you could b<br>ng with nearby once you<br>register! |
|            | Kate H.<br>Product Wrangler<br>0.1 Miles                           |
|            | Jen W.<br>Graphic Designer<br>0.2 Miles                            |
| 1          | Gregory S.<br>King of the Castro<br>0.2 Miles                      |
| Restart Tu | torial Register                                                    |