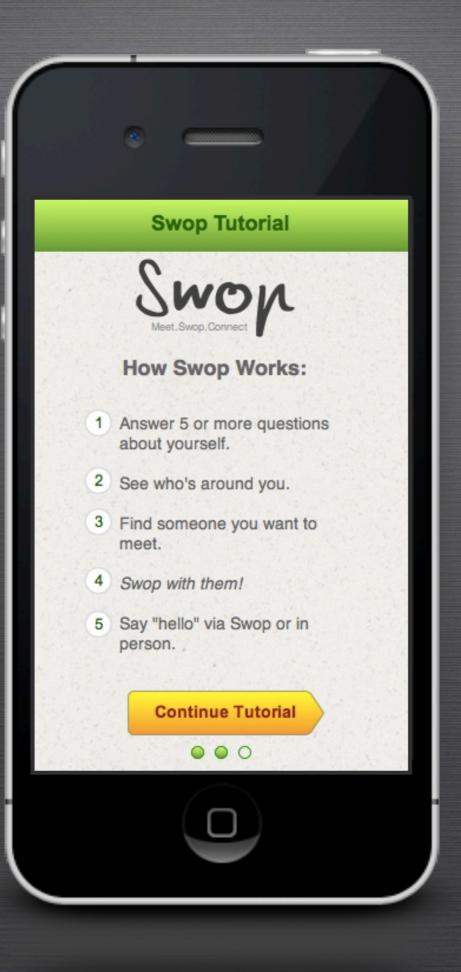

#### Refined Idea

Help people meet, connect and figure out what they have in common.

### Refined Idea

Help people meet, connect and figure out what they have in common.

One-on-one or at events such as conferences, weddings and networking events.