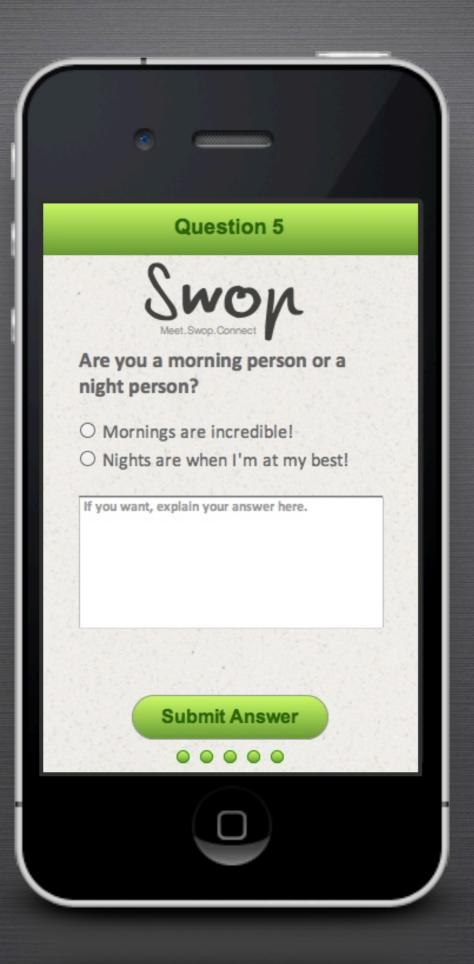

### New Users

| ٠                  |                            |       |
|--------------------|----------------------------|-------|
|                    | Question 1                 |       |
| S                  | WON<br>Meet. Swop. Connect |       |
|                    | n do you tweet?            |       |
| O All the ti       | ime                        |       |
| O Sometim          |                            |       |
| O Rarely           |                            |       |
| O Never, I account | don't have a Twitter       |       |
| If you want, e     | xplain your answer here.   |       |
|                    |                            |       |
|                    | Submit Answer              | 1.1.1 |
|                    | 00000                      |       |
|                    |                            |       |

|           | Question 2                     |
|-----------|--------------------------------|
|           | Swop<br>Meet. Swop. Connect    |
| O Free    | often do you meditate?         |
| O Rare    |                                |
| O Nev     |                                |
| If you wa | ant, explain your answer here. |
|           | Submit Answer                  |
|           | 00000                          |
|           |                                |

|                                       | 3             |
|---------------------------------------|---------------|
| Questi                                | on 3          |
| Swc<br>Meet. Swop. Conne              | pp<br>sol     |
| Do you push the el<br>more than once? | evator button |
| ○ Yes                                 |               |
| O No                                  |               |
| ○ This question is rid                | iculous       |
| If you want, explain your an          | swer here.    |
|                                       |               |
| Submit A                              | nswer         |
|                                       | 00            |
|                                       |               |

|                 | Question 4               |         |
|-----------------|--------------------------|---------|
| S               | WON<br>et. Swop. Connect |         |
|                 | tion something           |         |
| O Yes           |                          |         |
| O No            |                          |         |
| O Sometime      | es                       |         |
| If you want, ex | plain your answer here.  |         |
|                 |                          |         |
| S               | ubmit Answer             |         |
|                 | 00000                    | and the |
|                 |                          |         |