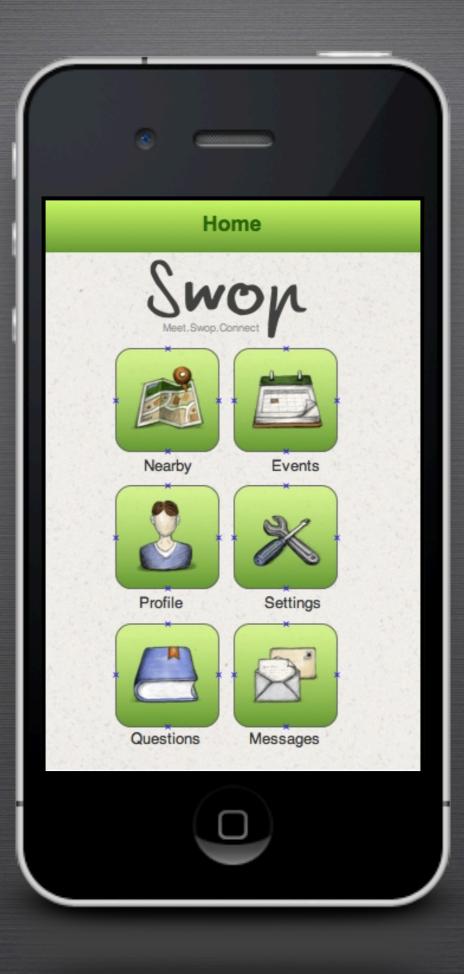

#### Refined Idea

Help people meet, connect and figure out what they have in common.

### Refined Idea

Help people meet, connect and figure out what they have in common.

One-on-one or at events such as conferences, weddings and networking events.

#### Target Users

Smart phone users between the ages of 18-40

Students and professionals

Comfortable with online dating and socializing

Organized event planners & attendees

People that coordinate ice-breakers as part of their job