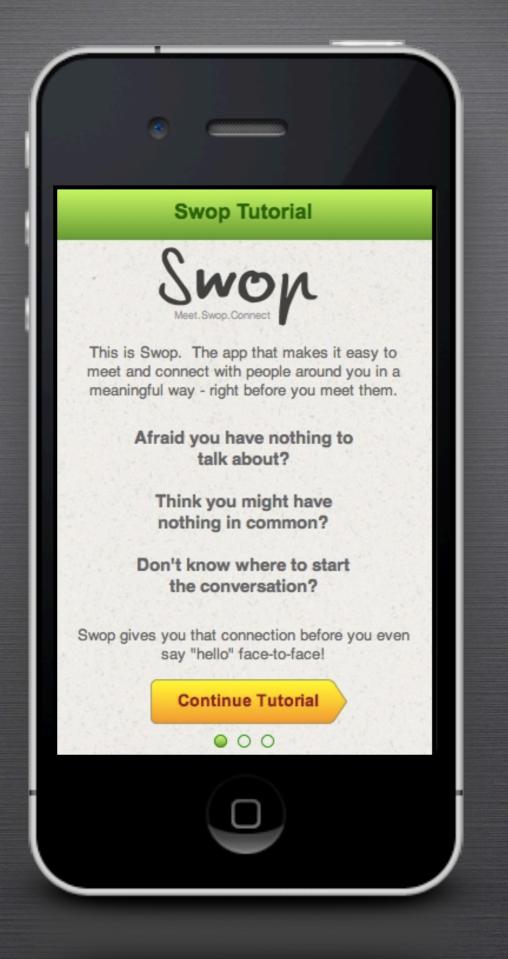

How can we help people get to know each other better and more quickly?

How can we help people get to know each other better and more quickly?

How can we help people figure out what they have in common?

How can we help people get to know each other better and more quickly?

How can we help people figure out what they have in common?

How can a social app facilitate interaction, not replace it?