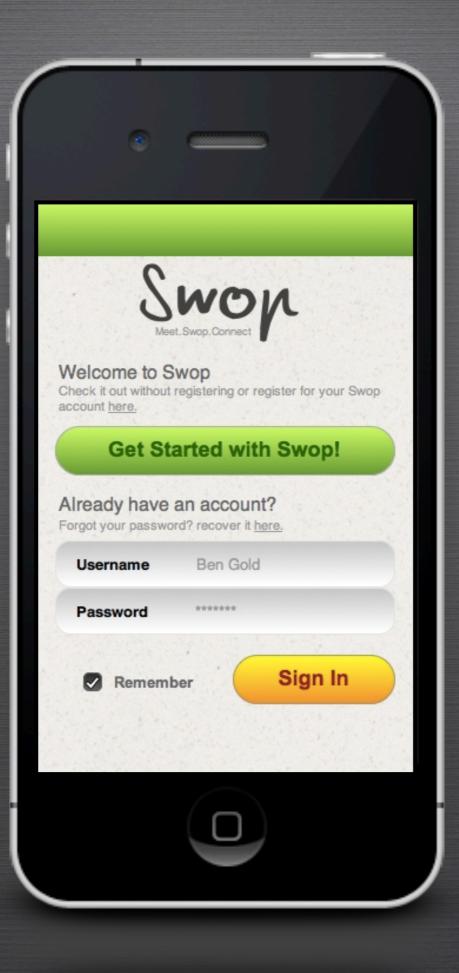

#### Refined Idea

Help people meet, connect and figure out what they have in common.

### Refined Idea

Help people meet, connect and figure out what they have in common.

One-on-one or at events such as conferences, weddings and networking events.