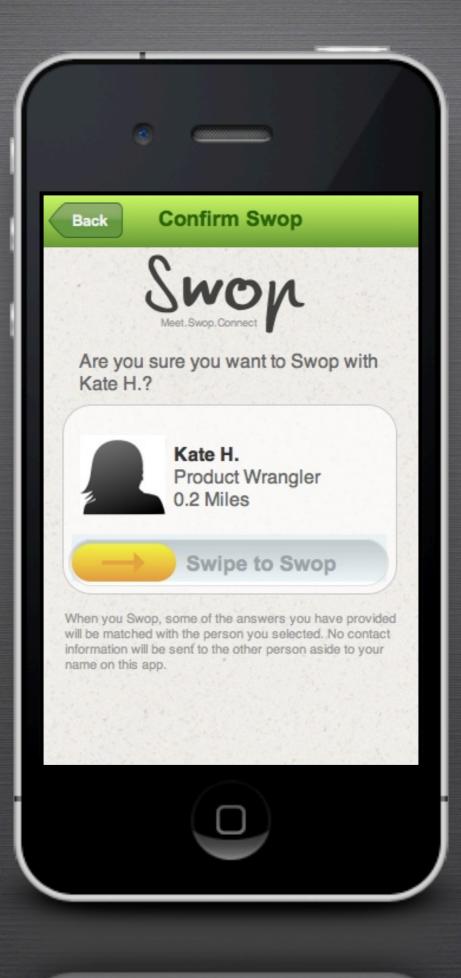

|            | Swop                                                               |
|------------|--------------------------------------------------------------------|
| 5          | SWON<br>Meet. Swop. Connect                                        |
|            | all the people you could b<br>ng with nearby once you<br>register! |
|            | Kate H.<br>Product Wrangler<br>0.1 Miles                           |
|            | Jen W.<br>Graphic Designer<br>0.2 Miles                            |
| 1          | Gregory S.<br>King of the Castro<br>0.2 Miles                      |
| Restart Tu | torial Register                                                    |