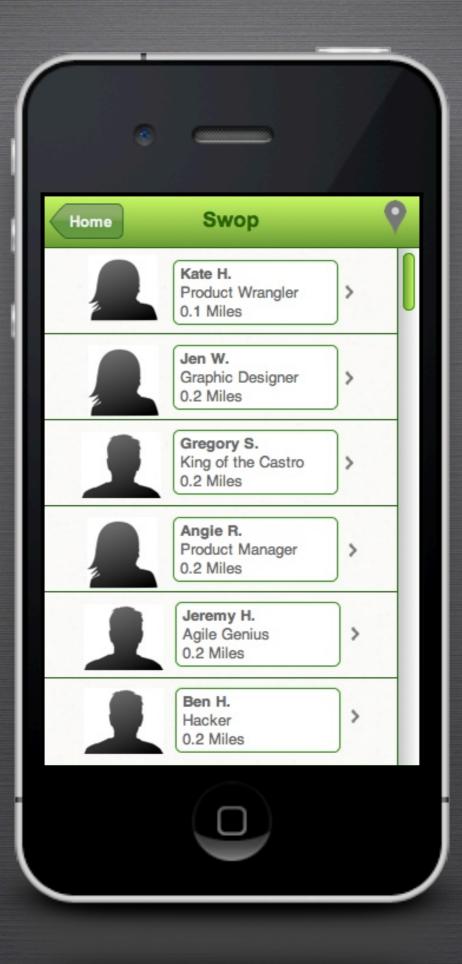

|            | Swop                                                               |
|------------|--------------------------------------------------------------------|
| 5          | SWON<br>Meet. Swop. Connect                                        |
|            | all the people you could b<br>ng with nearby once you<br>register! |
|            | Kate H.<br>Product Wrangler<br>0.1 Miles                           |
|            | Jen W.<br>Graphic Designer<br>0.2 Miles                            |
| 1          | Gregory S.<br>King of the Castro<br>0.2 Miles                      |
| Restart Tu | torial Register                                                    |