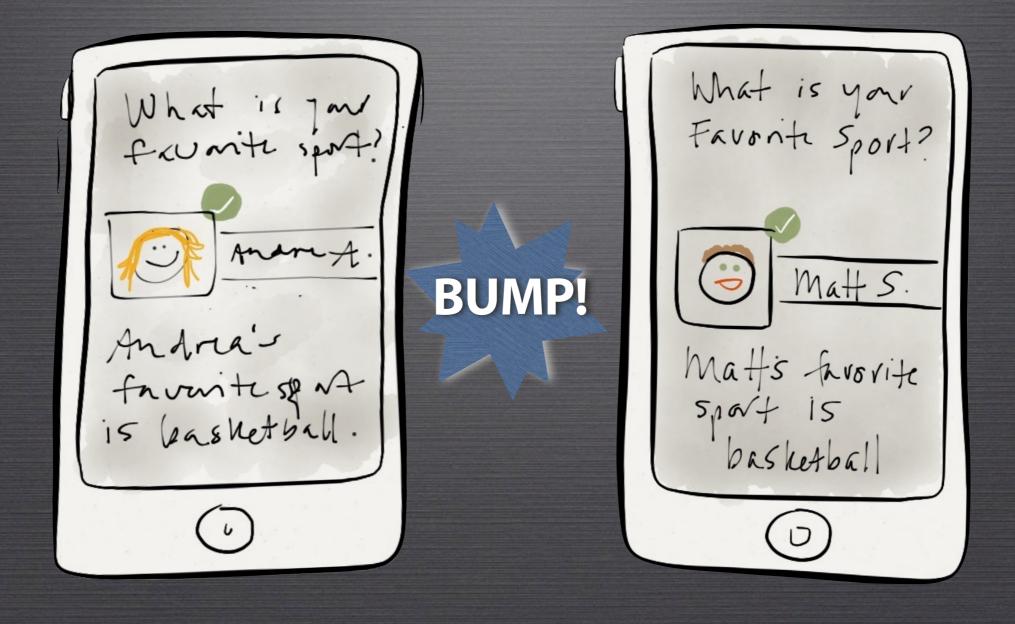

How can we help people get to know each other better and more quickly?

How can we help people get to know each other better and more quickly?

How can we help people figure out what they have in common?

How can we help people get to know each other better and more quickly?

How can we help people figure out what they have in common?

How can a social app facilitate interaction, not replace it?

#### Initial Idea



#### Initial Idea



## Initial Idea

#### Awkward Date



#### Party Full of Strangers



#### Alone at a Networking Event



#### User Research

Using an app to aid conversation on a date is admitting defeat.

Games are fun, but ephemeral.

Meeting the right people at networking events can be hard.

Using an app to meet people at organized events is more socially acceptable.

### Refined Idea

#### Refined Idea

Help people meet, connect and figure out what they have in common.

### Refined Idea

Help people meet, connect and figure out what they have in common.

One-on-one or at events such as conferences, weddings and networking events.









#### Target Users

Smart phone users between the ages of 18-40

Students and professionals

Comfortable with online dating and socializing

Organized event plann