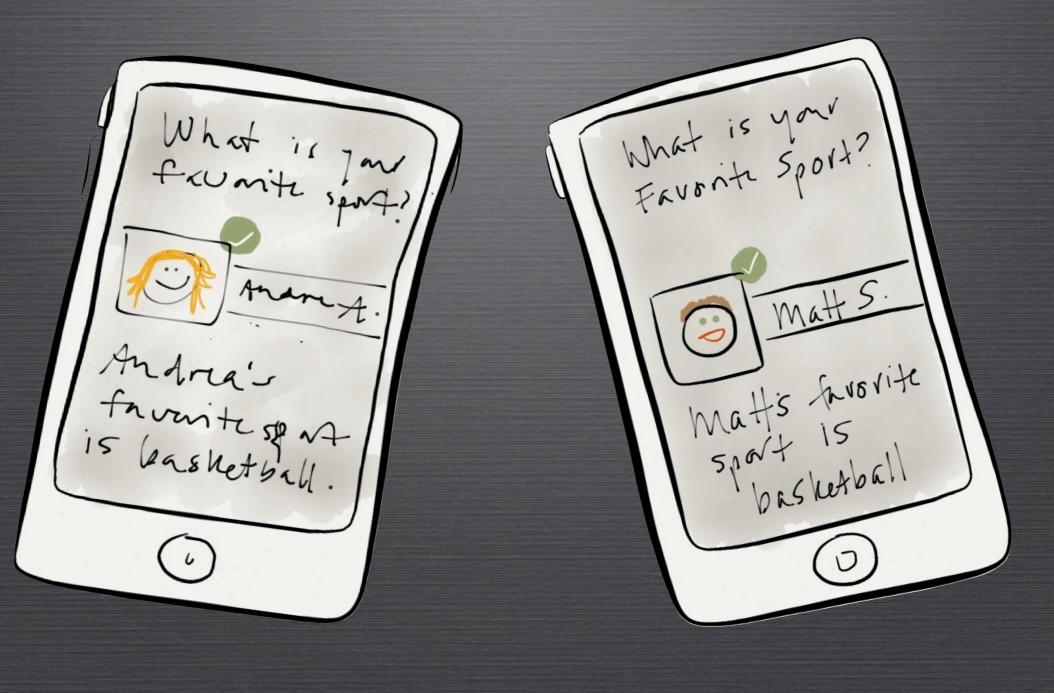

How can we help people get to know each other better and more quickly?

How can we help people get to know each other better and more quickly?

How can we help people figure out what they have in common?

How can we help people get to know each other better and more quickly?

How can we help people figure out what they have in common?

How can a social app facilitate interaction, not replace it?

#### Initial Idea



#### Initial Idea



## Initial Idea

#### Awkward Date



#### Party Full of Strangers



#### Alone at a Networking Event



#### User Research

Using an app to aid conversation on a date is admitting defeat.

Games are fun, but ephemeral.

Meeting the right people at networking events can be hard.

Using an app to meet people at organized events is more socially acceptable.

### Refined Idea

#### Refined Idea

Help people meet, connect and figure out what they have in common.

### Refined Idea

Help people meet, connect and figure out what they have in common.

One-on-one or at events such as conferences, weddings and networking events.









#### Target Users

Smart phone users between the ages of 18-40

Students and professionals

Comfortable with online dating and socializing