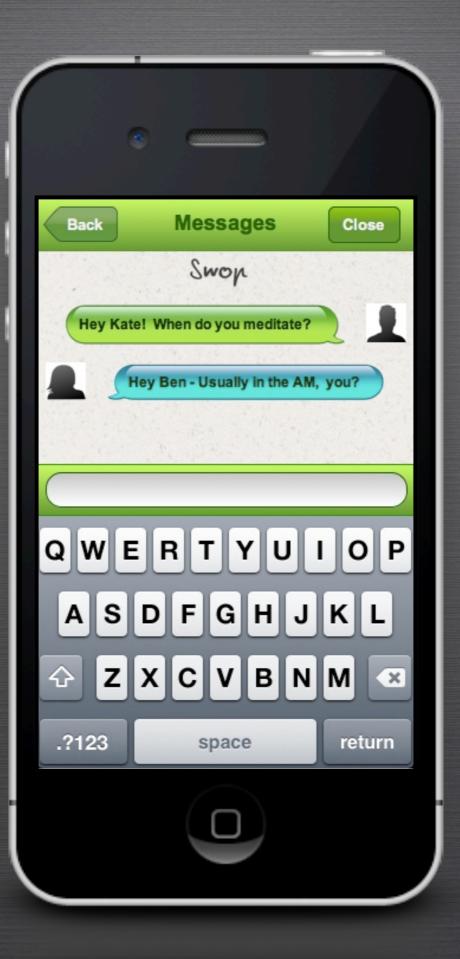

|
| Email          | beng@gmail.com                                                     |                |
| Title          | Artist and cat lover                                               |                |
| By clicking Re | III be kept private at all times<br>agister, you are indicating th |                |
| terms of serv  |                                                                    | egister        |
|                |                                                                    | and a standard |
|                |                                                                    |                |
|                |                                                                    |                |



Tuesday, December 11, 12

## Registered Users

















Tuesday, December 11, 12

### Questions?