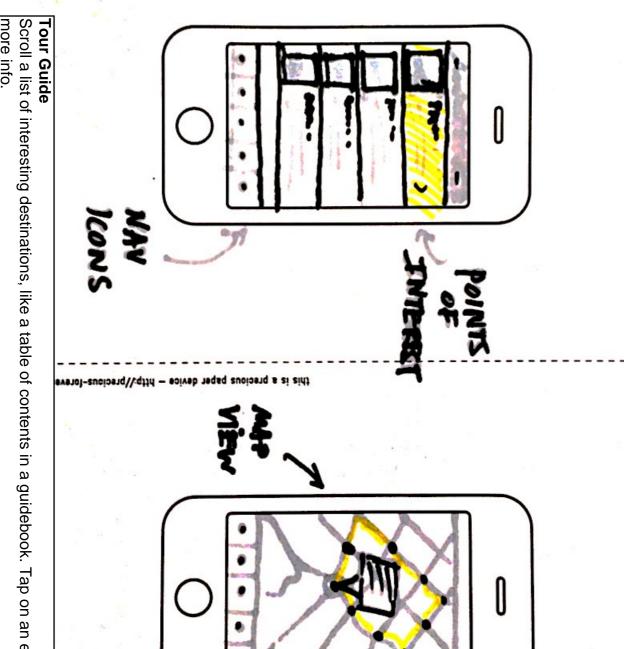

## Unlock Puzzle Pieces

When you reach a destination, you unlock a puzzle piece and receive a challenge to solve

Scroll a list of interesting destinations, like a table of contents in a guidebook. Tap on an entry for more info.