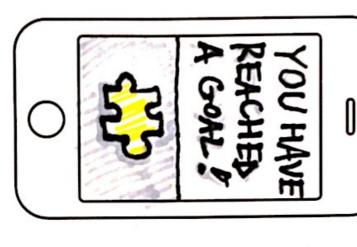

## Unlock Puzzle Pieces

When you reach a destination, you unlock a puzzle piece and receive a challenge to solve

Scroll a list of interesting destinations, like a table of contents in a guidebook. Tap on an entry for more info.