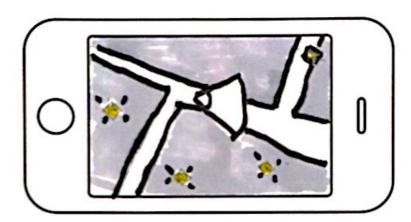

Tap a "treasure" and get more info. Then navigate your way to the spot. You determine the path. Treasure Map: X Marks the Spot

The user has reached a checkpoint that unlocks

The user matches a score in the tand supe to unlock a remark.