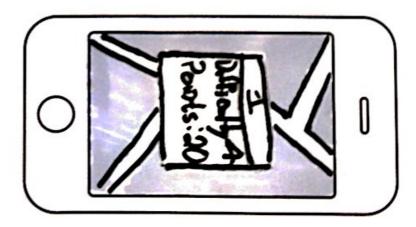

## **Exercise Dashboard**

The urban adventurer and exercise buff can track the stats of his excursions and view his exercise history in his personal dashboard.