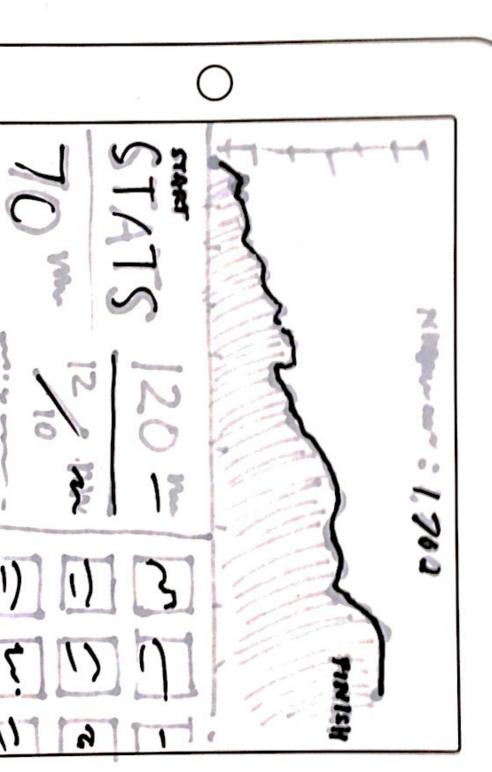

## **Exercise Dashboard**

The urban adventurer and exercise buff can track the stats of his excursions and view his exercise history in his personal dashboard.