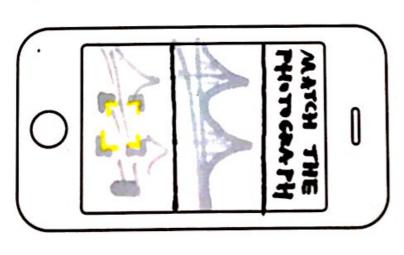

Tap a "treasure" and get more info. Then navigate your way to the spot. You determine the path. Treasure Map: X Marks the Spot

The user has reached a checkpoint that unlocks

The user matches a score in the tand supe to unlock a remark.