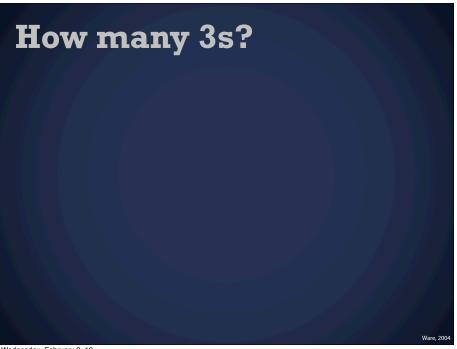

## How many 3s?

1281768756138976546985604982826762 9809858458224509856458940980943585 9091030209905959595775050678904567 8845789809821677654876360912949686

Wednesday, February 8, 12