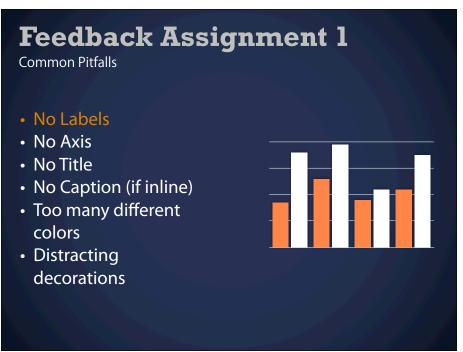

## Feedback Assignment 1 Improvements Filter Data Arrange / Sort By Data Ask For Feedback Student Breakdown by Subject Stats Arts Geometry Algebra Subject 2010 2012

Wednesday, February 8, 12