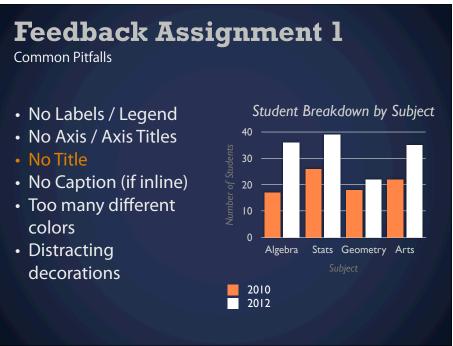

## Feedback Assignment 1 Improvements Filter Data Arrange / Sort By Data Ask For Feedback Student Breakdown by Subject Stats Arts Geometry Algebra Subject 2010 2012

Wednesday, February 8, 12