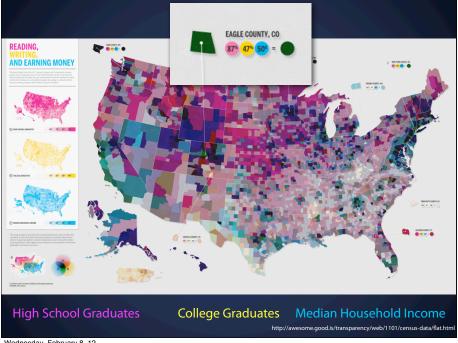

Wednesday, February 8, 12





Wednesday, February 8, 12



Wednesday, February 8, 12







Wednesday, February 8, 12





Wednesday, February 8, 12



## How many 3s?

1281768756138976546985604982826762 9809858458224509856458940980943585 9091030209905959595775050678904567 8845789809821677654876360912949686

Wednesday, February 8, 12

## How many 3s?

**3**12062451046275777644**33**1041710341052577585177276725911070 **3**

Wednesday, February 8, 12



Wednesday, February 8, 12





Wednesday, February 8, 12



Wednesday, February 8, 12

## **More Pre-attentive Features** Line (blob) orientation Color (hue) Length Intensity Width Flicker Direction of motion Size Curvature Binocular lustre Number Stereoscopic depth **Terminators** 3-D depth cues Intersection Lighting direction Closure http://www.csc.ncsu.edu/faculty/healey/PP/index.html

Wednesday