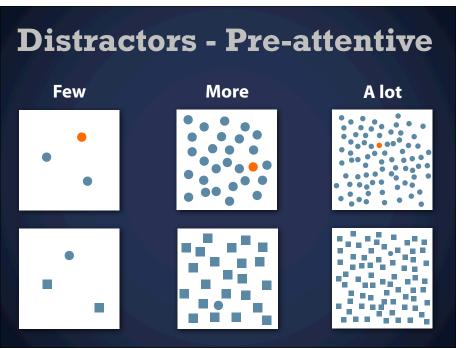

## How many 3s?

1281768756138976546985604982826762 9809858458224509856458940980943585 9091030209905959595775050678904567 8845789809821677654876360912949686

Wednesday, February 8, 12

## How many 3s?

**3**12062451046275777644**33**1041710341052577585177276725911070 **3**

Wednesday, February 8, 12

Wednesday, February 8, 12

Wednesday, February 8, 12

Wednesday, February 8, 12