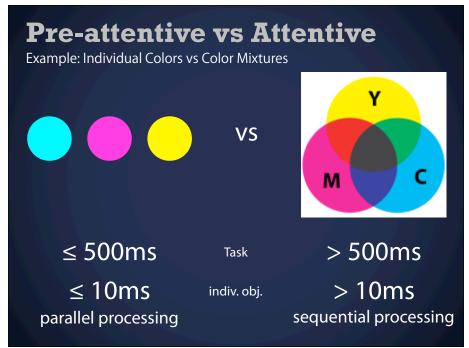

## **More Pre-attentive Features** Line (blob) orientation Color (hue) Length Intensity Width Flicker Direction of motion Size Curvature Binocular lustre Number Stereoscopic depth **Terminators** 3-D depth cues Intersection Lighting direction Closure http://www.csc.ncsu.edu/faculty/healey/PP/index.html