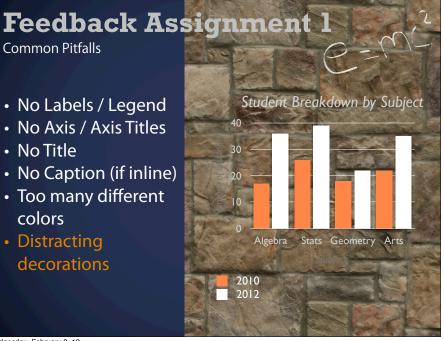

## Feedback Assignment 1 Improvements Filter Data Arrange / Sort By Data Ask For Feedback Student Breakdown by Subject Stats Arts Geometry Algebra Subject 2010 2012

Wednesday, February 8, 12