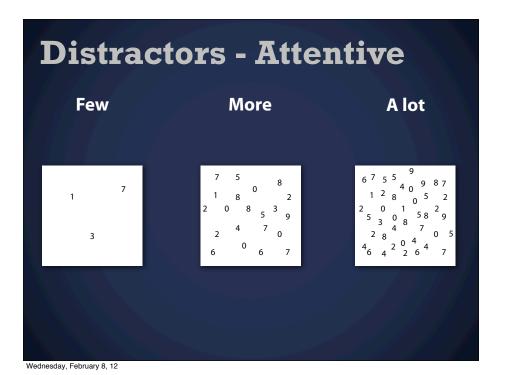

## How many 3s?

1281768756138976546985604982826762 9809858458224509856458940980943585 9091030209905959595775050678904567 8845789809821677654876360912949686

Wednesday, February 8, 12

## How many 3s?

**3**12062451046275777644**33**1041710341052577585177276725911070 **3**

Wednesday, February 8, 12

Wednesday, February 8, 12

Wednesday, February 8, 12

Wednesday, February 8, 12