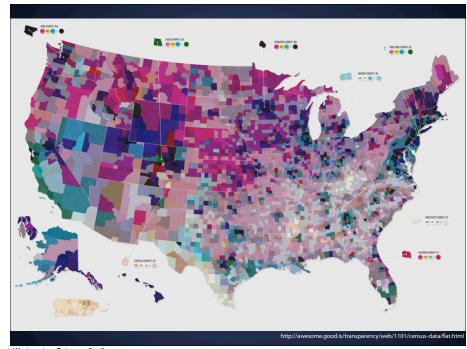

Wednesday, February 8, 12





Wednesday, February 8, 12



Wednesday, February 8, 12







Wednesday, February 8, 12





Wednesday, February 8, 12



## How many 3s?

1281768756138976546985604982826762 9809858458224509856458940980943585 9091030209905959595775050678904567 8845789809821677654876360912949686

Wednesday, February 8, 12

## How many 3s?

**3**12062451046275777644**33**1041710341052577585177276725911070 **3**

Wednesday, February 8, 12



Wednesday, February 8, 12





Wednesday, February 8, 12



Wednesday, February 8, 12

## **More Pre-attentive Features** Line (blob) orientation Color (hue) Length Intensity Width Flicker Direction of motion Size Curvature Binocular lustre Number Stereoscopic depth **Terminators** 3-D depth cues Intersection Lighting direction Closure http://www.csc.ncsu.edu/faculty/he