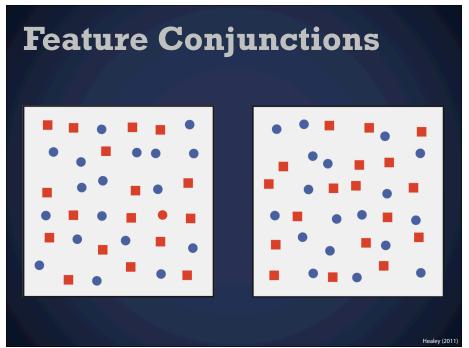

## **More Pre-attentive Features** Line (blob) orientation Color (hue) Length Intensity Width Flicker Direction of motion Size Curvature Binocular lustre Number Stereoscopic depth **Terminators** 3-D depth cues Intersection Lighting direction Closure http://www.csc.ncsu.edu/faculty/healey/PP/index.html