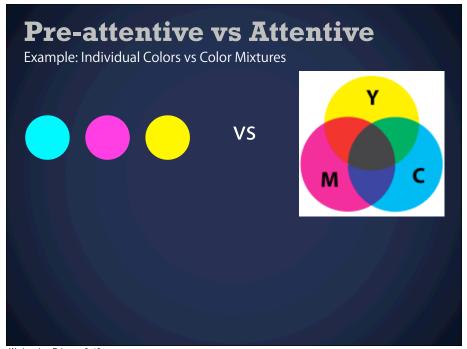

## **More Pre-attentive Features** Line (blob) orientation Color (hue) Length Intensity Width Flicker Direction of motion Size Curvature Binocular lustre Number Stereoscopic depth **Terminators** 3-D depth cues Intersection Lighting direction Closure http://www.csc.ncsu.edu/faculty/healey/PP/index.html