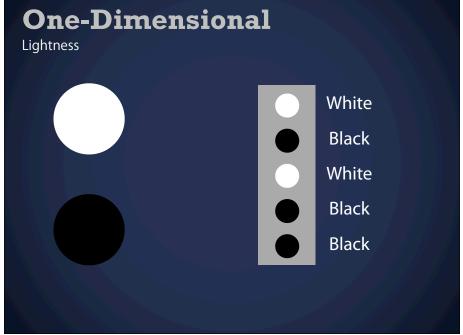

## **More Pre-attentive Features** Line (blob) orientation Color (hue) Length Intensity Width Flicker Direction of motion Size Curvature Binocular lustre Number Stereoscopic depth **Terminators** 3-D depth cues Intersection Lighting direction Closure http://www.csc.ncsu.edu/faculty/healey/PP/index.html