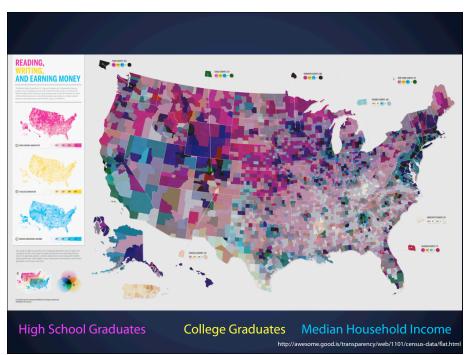

Wednesday, February 8, 12





Wednesday, February 8, 12



Wednesday, February 8, 12







Wednesday, February 8, 12





Wednesday, February 8, 12



## How many 3s?

1281768756138976546985604982826762 9809858458224509856458940980943585 9091030209905959595775050678904567 8845789809821677654876360912949686

Wednesday, February 8, 12

## How many 3s?

**3**12062451046275777644**33**1041710341052577585177276725911070 **3**

Wednesday, February 8, 12



Wednesday, February 8, 12





Wednesday, February 8, 12



Wednesday, February 8, 12

## **More Pre-attentive Features** Line (blob) orientation Color (hue) Length Intensity Width Flicker Direction of motion Size Curvature Binocular lustre Number Stereoscopic depth **Terminators** 3-D depth cues Intersection Lighting direction Closure http://www.csc.ncsu.edu/faculty/