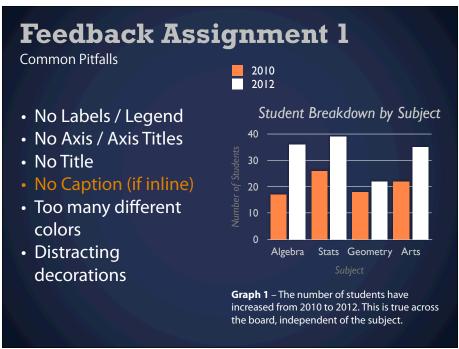

## Feedback Assignment 1 Improvements Filter Data Arrange / Sort By Data Ask For Feedback Student Breakdown by Subject Stats Arts Geometry Algebra Subject 2010 2012

Wednesday, February 8, 12