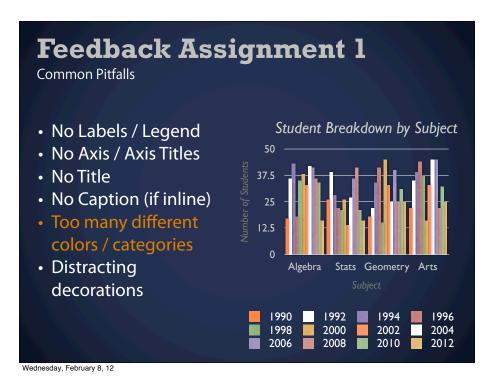

## Feedback Assignment 1 Improvements Filter Data Arrange / Sort By Data Ask For Feedback Student Breakdown by Subject Stats Arts Geometry Algebra Subject 2010 2012

Wednesday, February 8, 12