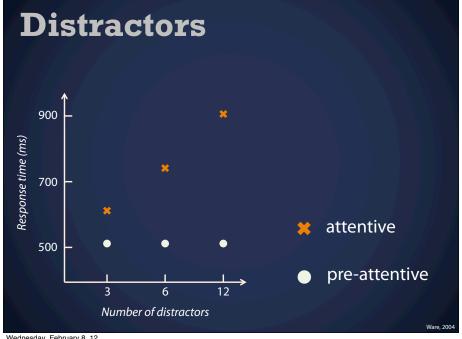

## **More Pre-attentive Features** Line (blob) orientation Color (hue) Length Intensity Width Flicker Direction of motion Size Curvature Binocular lustre Number Stereoscopic depth **Terminators** 3-D depth cues Intersection Lighting direction Closure http://www.csc.ncsu.edu/faculty/healey/PP/index.html