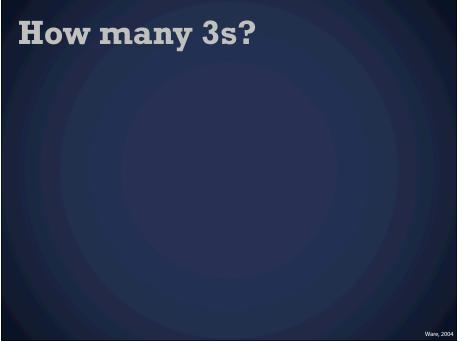

## How many 3s?

**3**12062451046275777644**33**1041710341052577585177276725911070 **3**

Wednesday, February 8, 12

Wednesday, February 8, 12

Wednesday, February 8, 12

Wednesday, February 8, 12