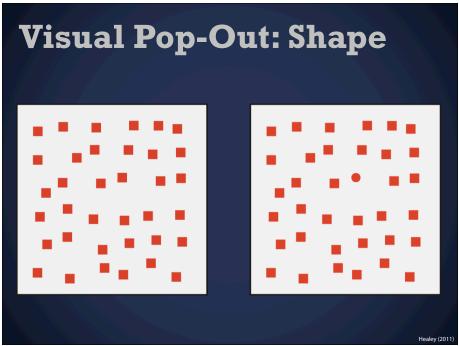

## **More Pre-attentive Features** Line (blob) orientation Color (hue) Length Intensity Width Flicker Direction of motion Size Curvature Binocular lustre Number Stereoscopic depth **Terminators** 3-D depth cues Intersection Lighting direction Closure http://www.csc.ncsu.edu/faculty/healey/PP/index.html