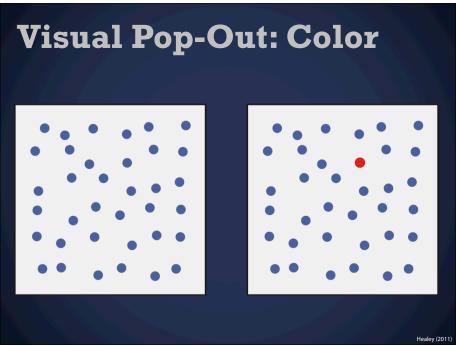

## **More Pre-attentive Features** Line (blob) orientation Color (hue) Length Intensity Width Flicker Direction of motion Size Curvature Binocular lustre Number Stereoscopic depth **Terminators** 3-D depth cues Intersection Lighting direction Closure http://www.csc.ncsu.edu/faculty/healey/PP/index.html