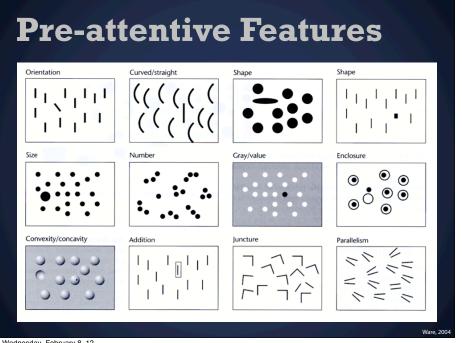

## **More Pre-attentive Features** Line (blob) orientation Color (hue) Length Intensity Width Flicker Direction of motion Size Curvature Binocular lustre Number Stereoscopic depth **Terminators** 3-D depth cues Intersection Lighting direction Closure http://www.csc.ncsu.edu/faculty/healey/PP/index.html