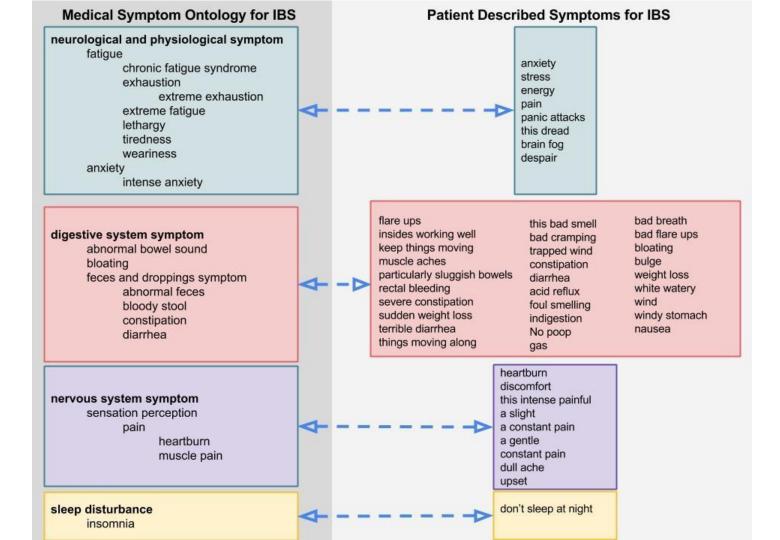

## **IBS Interesting Terms**

fell swoop genetically modified ruptured ectopic ant acids jewel coloured vicious circle ectopic pregnancy Candida Defence Total Candida rib cage NICE Guidelines hiatus hernia cider vinegar Irritable Bowel Moderator comment Bowel Syndrome Aloe Vera anti depressants ice cream brain fog aloe vera psyllium husks

thyroid diseasedermatitis herpetiformisirritable autoimmune thyroid diseasedermatitis diabetesother autoimmune thyroid Total Candida Defence ruptured ectopic pregnancy Irritable Bowel Syndrome Messaging system requesting diseasedermatitis herpetiformisirritable bowel Private Messaging system diagnosis. The diagnostic tests post nasal drip delicious almond milk.5.Drink apple cider vinegar jewel coloured vegetables Aloe Vera Gel home enema kit cod liver oil intestinal bacterial overgrowth original Patient Experience water upon arising