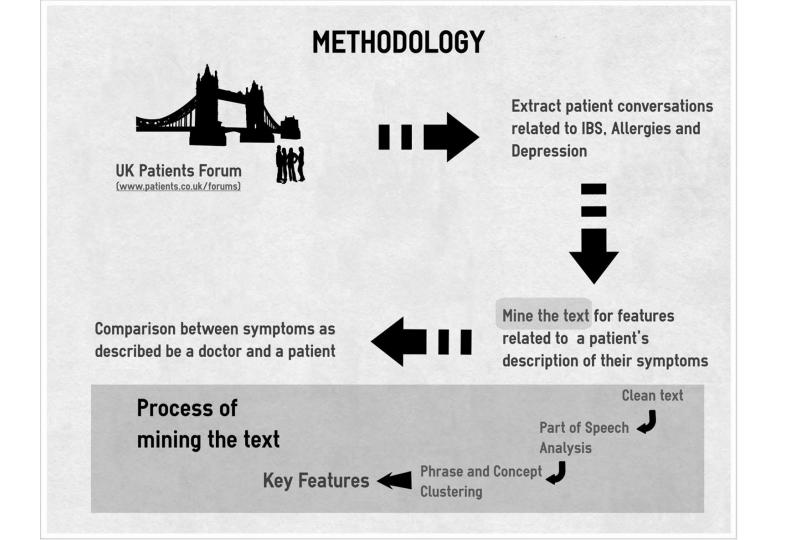

## Goal

Explore lexical differences between patients and providers for describing symptoms.

- what languages and vocabularies people use
- patient to patient vs patient to doctor